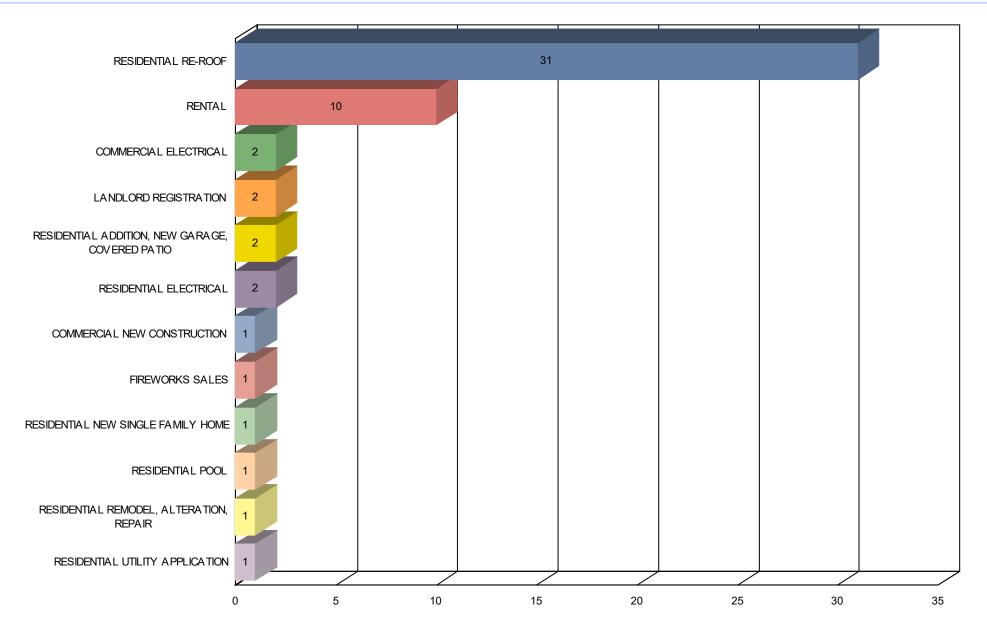

#### PERMITS ISSUED BY TYPE (05/01/2024 TO 05/31/2024) FOR CITY OF HIGHLAND

| Permit #       | Туре                           | Workclass                          | Status                   | Issue Date                         | Main Address                                   | Project        | District                             | Parcel                 |  |
|----------------|--------------------------------|------------------------------------|--------------------------|------------------------------------|------------------------------------------------|----------------|--------------------------------------|------------------------|--|
| COMMERCIAL EI  | ECTRICAL                       |                                    |                          |                                    |                                                |                |                                      |                        |  |
| CELE-0424-0026 | Commercial<br>Electrical       | Electric Service<br>Upgrade        | Complete                 | 05/01/2024                         | 200 Plaza St, Highland, IL<br>62249            |                | Highland                             | 012240608202003        |  |
| CELE-0524-0027 | Commercial<br>Electrical       | Electric Service<br>Upgrade        | Complete                 | 05/15/2024                         | 12454 State Route 143,<br>Highland, IL 62249   |                | Highland                             | 021182917301005        |  |
|                |                                |                                    |                          |                                    |                                                | PERMITS ISSUE  | D FOR COMMERCIA                      | AL ELECTRICAL:         |  |
| COMMERCIAL NI  | EW CONSTRUCTION                |                                    |                          |                                    |                                                |                |                                      |                        |  |
| BLDC-0524-0021 | Commercial New<br>Construction | New Construction                   | Issued                   | 05/24/2024                         | 2670 Plaza Dr, Highland, IL<br>62249           |                | Highland                             | 022183213301016        |  |
|                |                                |                                    |                          |                                    | PERMIT                                         | S ISSUED FOR C | OMMERCIAL NEW C                      | CONSTRUCTION:          |  |
| FIREWORKS SAL  | .ES                            |                                    |                          |                                    |                                                |                |                                      |                        |  |
| FWS-0524-0009  | Fireworks Sales                | Fireworks Sales<br>Renewal License | lssued<br>Annual         | 05/16/2024                         | 12495 State Route 143,<br>Highland, IL 62249   |                | Highland                             | 022182903301001        |  |
|                |                                |                                    |                          | PERMITS ISSUED FOR FIREWORKS SALES |                                                |                | WORKS SALES:                         |                        |  |
| LANDLORD REG   | ISTRATION                      |                                    |                          |                                    |                                                |                |                                      |                        |  |
| LL-0524-0418   | Landlord<br>Registration       | Landlord<br>Registration           | Registration<br>Complete | 05/14/2024                         | 70 Crimson Ct, Highland, IL<br>62249           |                | Highland                             | 022183115402021        |  |
| LL-0524-0419   | Landlord<br>Registration       | Landlord<br>Registration           | Registration<br>Complete | 05/24/2024                         | 70 Sunset Dr, Highland, IL<br>62249            |                | Highland                             | 012240412202007        |  |
|                |                                |                                    |                          |                                    |                                                | PERMITS ISSUE  | IS ISSUED FOR LANDLORD REGISTRATION: |                        |  |
| RENTAL         |                                |                                    |                          |                                    |                                                |                |                                      |                        |  |
| RENT-0524-1142 | Rental                         | Rental (Highland)                  | Complete                 | 05/02/2024                         | 92 Swallow Lane Unit A,<br>Unit A,             |                | Highland                             |                        |  |
| RENT-0524-1140 | Rental                         | Rental (Highland)                  | Complete                 | 05/02/2024                         | 1217 El Kay Ct, Unit 33,<br>Highland, IL 62249 |                | Highland                             | 012240409102006<br>002 |  |
| RENT-0524-1143 | Rental                         | Rental (Highland)                  | Complete                 | 05/03/2024                         | 508 Broadway, Unit A,<br>Highland, IL 62249    |                | Highland                             | 012240506101028        |  |
| RENT-0524-1144 | Rental                         | Rental (Highland)                  | Complete                 | 05/03/2024                         | 506 Broadway, Highland, IL<br>62249            |                | Highland                             | 012240506101028        |  |
| RENT-0524-1145 | Rental                         | Rental (Highland)                  | Complete                 | 05/08/2024                         | 1007 8Th St, Unit 6,<br>Highland, IL 62249     |                | Highland                             | 022183219404012        |  |
| RENT-0524-1146 | Rental                         | Rental (Highland)                  | Complete                 | 05/09/2024                         | 821 Zschokke St, Unit 2,<br>Highland, IL 62249 |                | Highland                             | 012240508201012        |  |
| RENT-0524-1147 | Rental                         | Rental (Highland)                  | Complete                 | 05/14/2024                         | 70 Crimson Ct, Highland, IL<br>62249           |                | Highland                             | 022183115402021        |  |
|                |                                |                                    |                          |                                    |                                                |                |                                      |                        |  |

| Permit #       | Туре   | Workclass         | Status | Issue Date | Main Address                                     | Project | District | Parcel          |
|----------------|--------|-------------------|--------|------------|--------------------------------------------------|---------|----------|-----------------|
| RENT-0524-1148 | Rental | Rental (Highland) | Issued | 05/24/2024 | 70 Sunset Dr, Unit A,<br>Highland, IL 62249      |         | Highland | 012240412202007 |
| RENT-0524-1149 | Rental | Rental (Highland) | Issued | 05/29/2024 | 2676 Eagle Way Dr, Unit 9,<br>Highland, IL 62249 |         | Highland | 022183202201029 |
| RENT-0524-1150 | Rental | Rental (Highland) | Issued | 05/29/2024 | 1330 Daffodil Ln, Unit 4,<br>Highland, IL 62249  |         | Highland | 012240812201001 |

PERMITS ISSUED FOR RENTAL: 10

| RESIDENTIAL ADDITION, NEW GARAGE, COVERED PATIO |                                                          |          |        |            |                                      |          |                 |  |  |  |
|-------------------------------------------------|----------------------------------------------------------|----------|--------|------------|--------------------------------------|----------|-----------------|--|--|--|
| RADD-0524-0054                                  | Residential<br>Addition, New<br>Garage, Covered<br>Patio | Addition | Issued | 05/28/2024 | 15 Fox Run Ct, Highland, IL<br>62249 | Highland | 022183003301002 |  |  |  |
| RADD-0524-0053                                  | Residential<br>Addition, New<br>Garage, Covered<br>Patio | Addition | Issued | 05/30/2024 | 5 Rosin Dr, Highland, IL<br>62249    | Highland | 022182807201053 |  |  |  |

ITS ISSUED FOR RESIDENTIAL ADDITION, NEW GARAGE, COVERED P

| ECTRICAL                              |                                                                                                                       |                                                                                                                                                                                                                           |                                                                                                                                                                                                                                                    |                                                                                                                                                                                                                                                                                                                                    |                                                                                                                                                                                                                                                                                                                                                                                                                                                                                                        |                                                                                                                                                                                                                                                                                                                                                                                                                                                                                                                                                                                                                                                                                                                                                                                                                                             |
|---------------------------------------|-----------------------------------------------------------------------------------------------------------------------|---------------------------------------------------------------------------------------------------------------------------------------------------------------------------------------------------------------------------|----------------------------------------------------------------------------------------------------------------------------------------------------------------------------------------------------------------------------------------------------|------------------------------------------------------------------------------------------------------------------------------------------------------------------------------------------------------------------------------------------------------------------------------------------------------------------------------------|--------------------------------------------------------------------------------------------------------------------------------------------------------------------------------------------------------------------------------------------------------------------------------------------------------------------------------------------------------------------------------------------------------------------------------------------------------------------------------------------------------|---------------------------------------------------------------------------------------------------------------------------------------------------------------------------------------------------------------------------------------------------------------------------------------------------------------------------------------------------------------------------------------------------------------------------------------------------------------------------------------------------------------------------------------------------------------------------------------------------------------------------------------------------------------------------------------------------------------------------------------------------------------------------------------------------------------------------------------------|
| Residential<br>Electrical             | Electric Service<br>Upgrade                                                                                           | Complete                                                                                                                                                                                                                  | 05/08/2024                                                                                                                                                                                                                                         | 1406 Paradise Dr, Highland,<br>IL 62249                                                                                                                                                                                                                                                                                            | Highland                                                                                                                                                                                                                                                                                                                                                                                                                                                                                               | 012240410102028                                                                                                                                                                                                                                                                                                                                                                                                                                                                                                                                                                                                                                                                                                                                                                                                                             |
| Residential<br>Electrical             | Electric Service<br>Upgrade                                                                                           | Complete                                                                                                                                                                                                                  | 05/29/2024                                                                                                                                                                                                                                         | 717 Pine St, Highland, IL<br>62249                                                                                                                                                                                                                                                                                                 | Highland                                                                                                                                                                                                                                                                                                                                                                                                                                                                                               | 022183219405011                                                                                                                                                                                                                                                                                                                                                                                                                                                                                                                                                                                                                                                                                                                                                                                                                             |
|                                       |                                                                                                                       |                                                                                                                                                                                                                           |                                                                                                                                                                                                                                                    |                                                                                                                                                                                                                                                                                                                                    | PERMITS ISSUED FOR RESIDENTIAL E                                                                                                                                                                                                                                                                                                                                                                                                                                                                       | ELECTRICAL:                                                                                                                                                                                                                                                                                                                                                                                                                                                                                                                                                                                                                                                                                                                                                                                                                                 |
| W SINGLE FAMILY H                     | ОМЕ                                                                                                                   |                                                                                                                                                                                                                           |                                                                                                                                                                                                                                                    |                                                                                                                                                                                                                                                                                                                                    |                                                                                                                                                                                                                                                                                                                                                                                                                                                                                                        |                                                                                                                                                                                                                                                                                                                                                                                                                                                                                                                                                                                                                                                                                                                                                                                                                                             |
| Residential New<br>Single Family Home | New Single or Two<br>Family Construction                                                                              | lssued                                                                                                                                                                                                                    | 05/20/2024                                                                                                                                                                                                                                         | 1224 Lynn St, Highland, IL<br>62249                                                                                                                                                                                                                                                                                                | Highland                                                                                                                                                                                                                                                                                                                                                                                                                                                                                               | 012240409101024                                                                                                                                                                                                                                                                                                                                                                                                                                                                                                                                                                                                                                                                                                                                                                                                                             |
|                                       |                                                                                                                       |                                                                                                                                                                                                                           |                                                                                                                                                                                                                                                    | PERMITS ISSU                                                                                                                                                                                                                                                                                                                       | IED FOR RESIDENTIAL NEW SINGLE FA                                                                                                                                                                                                                                                                                                                                                                                                                                                                      | MILY HOME:                                                                                                                                                                                                                                                                                                                                                                                                                                                                                                                                                                                                                                                                                                                                                                                                                                  |
| OL                                    |                                                                                                                       |                                                                                                                                                                                                                           |                                                                                                                                                                                                                                                    |                                                                                                                                                                                                                                                                                                                                    |                                                                                                                                                                                                                                                                                                                                                                                                                                                                                                        |                                                                                                                                                                                                                                                                                                                                                                                                                                                                                                                                                                                                                                                                                                                                                                                                                                             |
| Residential Pool                      | Above Ground Pool                                                                                                     | Complete                                                                                                                                                                                                                  | 05/20/2024                                                                                                                                                                                                                                         | 285 Kingsbury Ct, Highland,<br>IL 62249                                                                                                                                                                                                                                                                                            | Highland                                                                                                                                                                                                                                                                                                                                                                                                                                                                                               | 012240420401014                                                                                                                                                                                                                                                                                                                                                                                                                                                                                                                                                                                                                                                                                                                                                                                                                             |
|                                       |                                                                                                                       |                                                                                                                                                                                                                           |                                                                                                                                                                                                                                                    |                                                                                                                                                                                                                                                                                                                                    |                                                                                                                                                                                                                                                                                                                                                                                                                                                                                                        |                                                                                                                                                                                                                                                                                                                                                                                                                                                                                                                                                                                                                                                                                                                                                                                                                                             |
|                                       |                                                                                                                       |                                                                                                                                                                                                                           |                                                                                                                                                                                                                                                    |                                                                                                                                                                                                                                                                                                                                    | PERMITS ISSUED FOR RESIDE                                                                                                                                                                                                                                                                                                                                                                                                                                                                              | NTIAL POOL:                                                                                                                                                                                                                                                                                                                                                                                                                                                                                                                                                                                                                                                                                                                                                                                                                                 |
| MODEL, ALTERATION                     | N, REPAIR                                                                                                             |                                                                                                                                                                                                                           |                                                                                                                                                                                                                                                    |                                                                                                                                                                                                                                                                                                                                    | PERMITS ISSUED FOR RESIDE                                                                                                                                                                                                                                                                                                                                                                                                                                                                              | NTIAL POOL:                                                                                                                                                                                                                                                                                                                                                                                                                                                                                                                                                                                                                                                                                                                                                                                                                                 |
|                                       | Residential<br>Electrical<br>Residential<br>Electrical<br>W SINGLE FAMILY HO<br>Residential New<br>Single Family Home | Residential Electric Service   Electrical Upgrade   Residential Electric Service   Electrical Upgrade   W SINGLE FAMILY HOME Residential New   Residential New New Single or Two   Single Family Home Family Construction | Residential Electric Service Complete   Electrical Upgrade Complete   Residential Electric Service Complete   Electrical Upgrade Complete   W SINGLE FAMILY HOME Residential New New Single or Two   Single Family Home Family Construction Issued | Residential Electric Service Complete 05/08/2024   Electrical Upgrade Complete 05/29/2024   Residential Electric Service Complete 05/29/2024   Electrical Upgrade Vegrade Vegrade   W SINGLE FAMILY HOME Vew Single or Two Issued 05/20/2024   Residential New New Single or Two Issued 05/20/2024   OL OL Vegrade Vegrade Vegrade | Residential<br>Electrical Electric Service<br>Upgrade Complete 05/08/2024 1406 Paradise Dr, Highland,<br>IL 62249   Residential<br>Electrical Electric Service<br>Upgrade Complete 05/29/2024 717 Pine St, Highland, IL<br>62249   W SINGLE FAMILY HOME Kesidential New<br>Single Family Home New Single or Two<br>Family Construction Issued 05/20/2024 1224 Lynn St, Highland, IL<br>62249   PERMITS ISSU   OL Residential Pool Above Ground Pool Complete 05/20/2024 285 Kingsbury Ct, Highland, IL | Residential<br>Electrical Electric Service<br>Upgrade Complete 05/08/2024 1406 Paradise Dr, Highland,<br>IL 62249 Highland,<br>IL 62249   Residential<br>Electrical Electric Service<br>Upgrade Complete 05/29/2024 717 Pine St, Highland, IL<br>62249 Highland   V SINGLE FAMILY HOME PERMITS ISSUED FOR RESIDENTIAL E   Residential New<br>Single Family Home New Single or Two<br>Family Construction Issued 05/20/2024 1224 Lynn St, Highland, IL<br>62249 Highland   PERMITS ISSUED FOR RESIDENTIAL NEW SINGLE FAMILY HOME PERMITS ISSUED FOR RESIDENTIAL NEW SINGLE FAMILY HOME   Residential New<br>Single Family Home New Single or Two<br>Family Construction Issued 05/20/2024 1224 Lynn St, Highland, IL<br>62249 Highland   OL Residential Pool Above Ground Pool Complete 05/20/2024 285 Kingsbury Ct, Highland, Mand Highland |

2

| Permit #        | Туре                | Workclass          | Status   | Issue Date | Main Address                                   | Project       | District       | Parcel                 |
|-----------------|---------------------|--------------------|----------|------------|------------------------------------------------|---------------|----------------|------------------------|
|                 |                     |                    |          |            | ERMITS ISSUED FO                               | R RESIDENTIAL | REMODEL, ALTER | ATION, REPAIR:         |
| RESIDENTIAL RE  | -ROOF               |                    |          |            |                                                |               |                |                        |
| RROOF-0524-0522 | Residential Re-roof | Roof (Residential) | Complete | 05/01/2024 | 160 Rosin Dr, Highland, IL<br>62249            |               | Highland       | 022182807202018        |
| RROOF-0524-0523 | Residential Re-roof | Roof (Residential) | Complete | 05/03/2024 | 25 Arrowleaf St, Highland,<br>IL 62249         |               | Highland       |                        |
| RROOF-0524-0524 | Residential Re-roof | Roof (Residential) | Complete | 05/08/2024 | 2637 Villa Park Dr,<br>Highland, IL 62249      |               | Highland       | 022183202202014<br>04C |
| RROOF-0524-0525 | Residential Re-roof | Roof (Residential) | Complete | 05/09/2024 | 200 Baneberry, Highland, IL<br>62249           |               | Highland       |                        |
| RROOF-0524-0526 | Residential Re-roof | Roof (Residential) | Complete | 05/09/2024 | 270 Coventry Way,<br>Highland, IL 62249        |               | Highland       | 012240420402020        |
| RROOF-0524-0527 | Residential Re-roof | Roof (Residential) | Complete | 05/09/2024 | 10 Crooked Stick Dr,<br>Highland, IL 62249     |               | Highland       | 02218281730106         |
| RROOF-0524-0528 | Residential Re-roof | Roof (Residential) | Complete | 05/10/2024 | 60 Falcon Dr, Highland, IL<br>62249            |               | Highland       | 012240407203023        |
| RROOF-0524-0529 | Residential Re-roof | Roof (Residential) | Complete | 05/10/2024 | 115 Baneberry Dr,<br>Highland, IL 62249        |               | Highland       | 022182806101014        |
| RROOF-0524-0530 | Residential Re-roof | Roof (Residential) | Issued   | 05/13/2024 | 95 Augusta Dr, Highland, IL<br>62249           |               | Highland       | 02218281730102         |
| ROOF-0524-0531  | Residential Re-roof | Roof (Residential) | Complete | 05/15/2024 | 1410 Poplar St Highland,<br>Highland, IL 62249 |               | Highland       |                        |
| RROOF-0524-0532 | Residential Re-roof | Roof (Residential) | Complete | 05/15/2024 | 115 Augusta Dr, Highland,<br>IL 62249          |               | Highland       | 022182817301028        |
| RROOF-0524-0533 | Residential Re-roof | Roof (Residential) | Complete | 05/15/2024 | 305 Baneberry Dr.,<br>Highland, IL 62249       |               | Highland       |                        |
| RROOF-0524-0535 | Residential Re-roof | Roof (Residential) | Complete | 05/15/2024 | 205 Northview Dr,<br>Highland, IL 62249        |               | Highland       | 022182917301064<br>001 |
| ROOF-0524-0536  | Residential Re-roof | Roof (Residential) | Complete | 05/16/2024 | 30 Arrowleaf St, Highland,<br>IL               |               | Highland       |                        |
| RROOF-0524-0537 | Residential Re-roof | Roof (Residential) | Complete | 05/16/2024 | 20 Arrowleaf St, Highland,<br>IL               |               | Highland       |                        |
| ROOF-0524-0538  | Residential Re-roof | Roof (Residential) | Complete | 05/16/2024 | 180 Rosin Dr, Highland, IL                     |               | Highland       |                        |
| ROOF-0524-0539  | Residential Re-roof | Roof (Residential) | Complete | 05/16/2024 | 90 Arrowleaf St, Highland,<br>IL               |               | Highland       |                        |
| RROOF-0524-0540 | Residential Re-roof | Roof (Residential) | Complete | 05/16/2024 | 150 Rosin Dr, Highland, IL                     |               | Highland       |                        |
| RROOF-0524-0541 | Residential Re-roof | Roof (Residential) | Complete | 05/17/2024 | 45 Rosin Dr, Highland, IL                      |               | Highland       |                        |
| RROOF-0524-0542 | Residential Re-roof | Roof (Residential) | Complete | 05/20/2024 | 135 Rosin Dr, Highland, IL<br>62249            |               | Highland       | 02218280720201         |

| Permit #           | Туре                               | Workclass                         | Status   | Issue Date | Main Address                                   | Project          | District          | Parcel          |
|--------------------|------------------------------------|-----------------------------------|----------|------------|------------------------------------------------|------------------|-------------------|-----------------|
| RROOF-0524-0544    | Residential Re-roof                | Roof (Residential)                | Complete | 05/20/2024 | 480 Pike Dr E, Highland, IL<br>62249           |                  | Highland          | 022183318301033 |
| RROOF-0524-0545    | Residential Re-roof                | Roof (Residential)                | Complete | 05/20/2024 | 125 Augusta Dr, Highland,<br>IL 62249          |                  | Highland          | 022182817301029 |
| RROOF-0524-0546    | Residential Re-roof                | Roof (Residential)                | Complete | 05/21/2024 | 2910 Candytuft Dr,<br>Highland, IL 62249       |                  | Highland          | 012240812201052 |
| RROOF-0524-0547    | Residential Re-roof                | Roof (Residential)                | Complete | 05/22/2024 | 519 Dolphin Dr W, Highland,<br>IL 62249        |                  | Highland          | 022183318302016 |
| RROOF-0524-0549    | Residential Re-roof                | Roof (Residential)                | Complete | 05/23/2024 | 2001 Park St, Highland, IL<br>62249            |                  | Highland          | 012240414302016 |
| RROOF-0524-0550    | Residential Re-roof                | Roof (Residential)                | Issued   | 05/24/2024 | 40 Arrowleaf St, Highland,<br>IL               |                  | Highland          |                 |
| RROOF-0524-0551    | Residential Re-roof                | Roof (Residential)                | Issued   | 05/24/2024 | 2116 Saint Michael Ct S,<br>Highland, IL       |                  | Highland          |                 |
| RROOF-0524-0552    | Residential Re-roof                | Roof (Residential)                | Issued   | 05/24/2024 | 30 Barracuda Dr, Highland,<br>IL               |                  | Highland          |                 |
| RROOF-0524-0555    | Residential Re-roof                | Roof (Residential)                | Issued   | 05/28/2024 | 125 Rosin Dr, Highland, IL                     |                  | Highland          |                 |
| RROOF-0524-0554    | Residential Re-roof                | Roof (Residential)                | Issued   | 05/28/2024 | 110 Rosin Dr, Highland, IL                     |                  | Highland          |                 |
| RROOF-0524-0556    | Residential Re-roof                | Roof (Residential)                | Complete | 05/30/2024 | 10 Whistling Straits Dr,<br>Highland, IL 62249 |                  | Highland          | 022182817301041 |
|                    |                                    |                                   |          |            |                                                | PERMITS ISSUED   | FOR RESIDENTIA    | L RE-ROOF:      |
| RESIDENTIAL UTIL   |                                    |                                   |          |            |                                                |                  |                   |                 |
| RUTILITY-0524-0052 | Residential Utility<br>Application | Utility Application (Residential) | Complete | 05/07/2024 | 125 Verrazanno, Highland,<br>IL 62249          |                  | Highland          |                 |
|                    |                                    |                                   |          |            | PERMITS I                                      | SSUED FOR RESIDE | ENTIAL UTILITY AP | PLICATION:      |

GRAND TOTAL OF PERMITS: 55