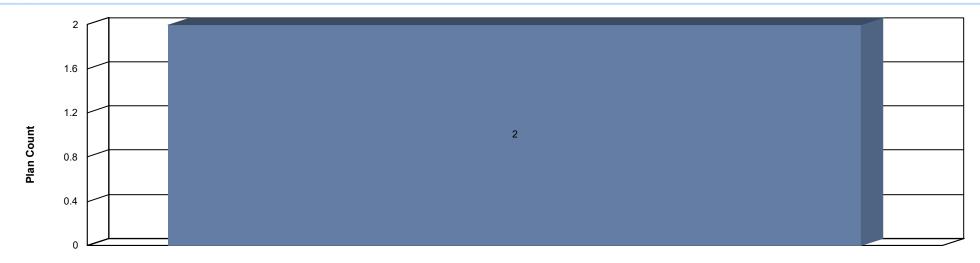

#### PLANS APPLIED BY TYPE (05/01/2024 TO 05/31/2024) FOR CITY OF HIGHLAND

Plan Type

| Plan Case #                          | Туре              | Workclass                        | Status   | App Date   | Main Address                         | Project      | District | Parcel          |  |
|--------------------------------------|-------------------|----------------------------------|----------|------------|--------------------------------------|--------------|----------|-----------------|--|
| ZONING COMPL                         | IANCE             |                                  |          |            |                                      |              |          |                 |  |
| ZC-0524-0102                         | Zoning Compliance | Zoning Compliance<br>Application | Approved | 05/15/2024 | 1606 Broadway, Highland,<br>IL 62249 | Not Assigned | Highland | 011240405103004 |  |
| ZC-0524-0103                         | Zoning Compliance | Zoning Compliance<br>Application | Approved | 05/20/2024 | 1521 9Th St, Highland, IL<br>62249   | Not Assigned | Highland | 012240508204007 |  |
| PLANS APPLIED FOR ZONING COMPLIANCE: |                   |                                  |          |            |                                      |              |          |                 |  |
| GRAND TOTAL OF PLANS: 2              |                   |                                  |          |            |                                      |              |          |                 |  |